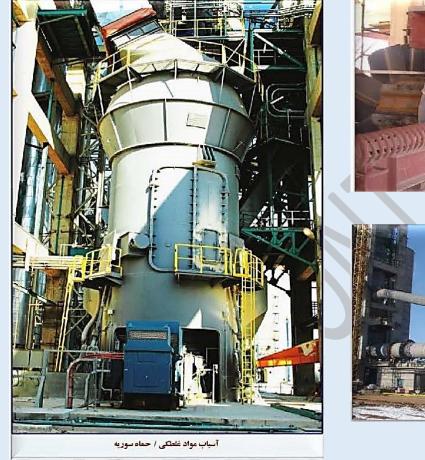

#### Y- Hama cement factory (Sirya), 1000,000 tons/year line (2004-2008)

No.15, Bidaki street, Ashrafi Isfahani Highway,APT.22, Tehran, Iran Postal Code : ۱۴۶۱۹۳۳۱۴۱ Registration number: 110668 Economic Code:10101543933 National FAX : +98-21-404۴۲۱۵۰ TEL: +98-21-40442140